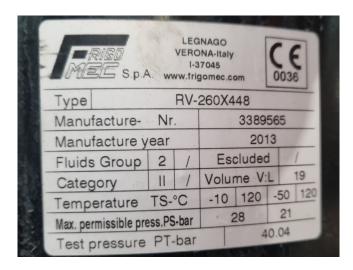

## Used Copeland ZBD30KCE-TFD-551

Used Copeland ZBD30KCE-TFD-551 scroll compressor on Freon. Complete with a Frigo-Mec RV-260X448 liquid receiver with a volume of 19 liter, pressure and safety switch and a control cabinet. The compressor has a displacement of 11,7 m³/h at 50 Hz & 14,1 m³/h at 60 Hz.