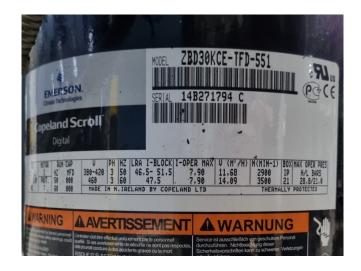

## Copeland ZBD30KCE-TFD-551

## **Specifications**

| Brand                    | Copeland                  |
|--------------------------|---------------------------|
| Туре                     | ZBD30KCE-TFD-551          |
| Refrigerant              | Freon                     |
| kW at +10°C/+40°C        | 14,8                      |
| kW at 0°C/+40°C          | 10,5                      |
| kW at -5ºC/+40ºC         | 8,7                       |
| kW at -10°C/+40°C        | 7,1                       |
| kW at -20°C/+40°C        | 4,7                       |
| On steel base frame      | /                         |
| Pressure safety switches | /                         |
| Hp/Lp/Op                 |                           |
| Condensing pressure      | /                         |
| switches                 |                           |
| Liquid receiver          | /                         |
| Liquid receiver ltr.     | 19                        |
| Liquid line filter drier | ✓                         |
| Sight Glass              | /                         |
| Control panel            | ✓                         |
| m3 / h                   | 50 Hz - 11,7 m³/h - 60 Hz |
|                          | - 14,1 m³/h               |
| Sizes                    | 900x380x700 mm            |
|                          | (LxWxH)                   |
| Stock                    | 1                         |

## Used Copeland ZBD30KCE-TFD-551

Used Copeland ZBD30KCE-TFD-551 scroll compressor on Freon. Complete with a Frigo-Mec RV-260X448 liquid receiver with a volume of 19 liter, pressure and safety switch and a control cabinet. The compressor has a displacement of 11,7 m³/h at 50 Hz & 14,1 m³/h at 60 Hz.