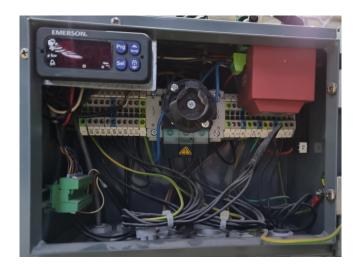

## Used Copeland ZBD30KCE-TFD-551

Used Copeland ZBD30KCE-TFD-551 scroll compressor on Freon. Complete with a Frigo-Mec RV-260X448 liquid receiver with a volume of 19 liter, pressure and safety switch and a control cabinet. The compressor has a displacement of 11,7 m³/h at 50 Hz & 14,1 m³/h at 60 Hz.