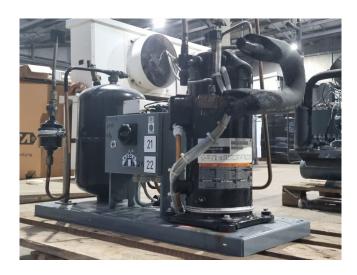

## Used Copeland ZBD30KCE-TFD-551

Used Copeland ZBD30KCE-TFD-551 scroll compressor on Freon. Complete with a Frigo-Mec RV-260X448 liquid receiver with a volume of 19 liter, pressure and safety switch and a control cabinet. The compressor has a displacement of 11,7 m³/h at 50 Hz & 14,1 m³/h at 60 Hz.