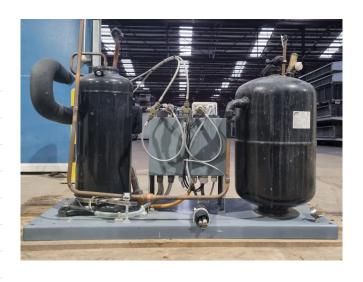

## **Specifications**

| Brand                    | Copeland                  |
|--------------------------|---------------------------|
| Туре                     | ZBD30KCE-TFD-551          |
| Refrigerant              | Freon                     |
| kW at +10°C/+40°C        | 14,8                      |
| kW at 0°C/+40°C          | 10,5                      |
| kW at -5ºC/+40ºC         | 8,7                       |
| kW at -10°C/+40°C        | 7,1                       |
| kW at -20°C/+40°C        | 4,7                       |
| On steel base frame      | /                         |
| Pressure safety switches | /                         |
| Hp/Lp/Op                 |                           |
| Condensing pressure      | /                         |
| switches                 |                           |
| Liquid receiver          | /                         |
| Liquid receiver ltr.     | 19                        |
| Liquid line filter drier | ✓                         |
| Sight Glass              | /                         |
| Control panel            | ✓                         |
| m3 / h                   | 50 Hz - 11,7 m³/h - 60 Hz |
|                          | - 14,1 m³/h               |
| Sizes                    | 900x380x700 mm            |
|                          | (LxWxH)                   |
| Stock                    | 1                         |

## Used Copeland ZBD30KCE-TFD-551

Used Copeland ZBD30KCE-TFD-551 scroll compressor on Freon. Complete with a Frigo-Mec RV-260X448 liquid receiver with a volume of 19 liter, pressure and safety switch and a control cabinet. The compressor has a displacement of 11,7 m³/h at 50 Hz & 14,1 m³/h at 60 Hz.