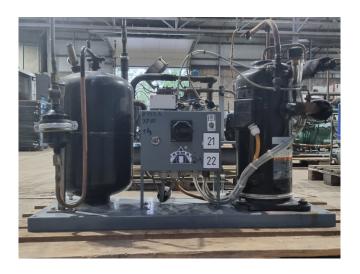

## **Specifications**

| Brand                    | Copeland                  |
|--------------------------|---------------------------|
| Туре                     | ZBD30KCE-TFD-551          |
| Refrigerant              | Freon                     |
| kW at +10°C/+40°C        | 14,8                      |
| kW at 0°C/+40°C          | 10,5                      |
| kW at -5ºC/+40ºC         | 8,7                       |
| kW at -10°C/+40°C        | 7,1                       |
| kW at -20°C/+40°C        | 4,7                       |
| On steel base frame      | /                         |
| Pressure safety switches | /                         |
| Hp/Lp/Op                 |                           |
| Condensing pressure      | /                         |
| switches                 |                           |
| Liquid receiver          | /                         |
| Liquid receiver ltr.     | 19                        |
| Liquid line filter drier | ✓                         |
| Sight Glass              | /                         |
| Control panel            | ✓                         |
| m3 / h                   | 50 Hz - 11,7 m³/h - 60 Hz |
|                          | - 14,1 m³/h               |
| Sizes                    | 900x380x700 mm            |
|                          | (LxWxH)                   |
| Stock                    | 1                         |

## Used Copeland ZBD30KCE-TFD-551

Used Copeland ZBD30KCE-TFD-551 scroll compressor on Freon. Complete with a Frigo-Mec RV-260X448 liquid receiver with a volume of 19 liter, pressure and safety switch and a control cabinet. The compressor has a displacement of 11,7 m³/h at 50 Hz & 14,1 m³/h at 60 Hz.