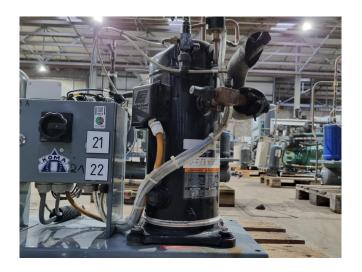

## Used Copeland ZBD30KCE-TFD-551

Used Copeland ZBD30KCE-TFD-551 scroll compressor on Freon. Complete with a Frigo-Mec RV-260X448 liquid receiver with a volume of 19 liter, pressure and safety switch and a control cabinet. The compressor has a displacement of 11,7 m³/h at 50 Hz & 14,1 m³/h at 60 Hz.