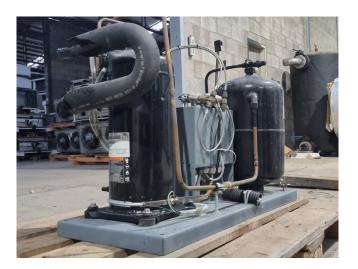

## **Specifications**

| Brand                    | Copeland                  |
|--------------------------|---------------------------|
| Туре                     | ZBD30KCE-TFD-551          |
| Refrigerant              | Freon                     |
| kW at +10°C/+40°C        | 14,8                      |
| kW at 0°C/+40°C          | 10,5                      |
| kW at -5ºC/+40ºC         | 8,7                       |
| kW at -10°C/+40°C        | 7,1                       |
| kW at -20°C/+40°C        | 4,7                       |
| On steel base frame      | /                         |
| Pressure safety switches | /                         |
| Hp/Lp/Op                 |                           |
| Condensing pressure      | /                         |
| switches                 |                           |
| Liquid receiver          | /                         |
| Liquid receiver ltr.     | 19                        |
| Liquid line filter drier | ✓                         |
| Sight Glass              | /                         |
| Control panel            | ✓                         |
| m3 / h                   | 50 Hz - 11,7 m³/h - 60 Hz |
|                          | - 14,1 m³/h               |
| Sizes                    | 900x380x700 mm            |
|                          | (LxWxH)                   |
| Stock                    | 1                         |

## Used Copeland ZBD30KCE-TFD-551

Used Copeland ZBD30KCE-TFD-551 scroll compressor on Freon. Complete with a Frigo-Mec RV-260X448 liquid receiver with a volume of 19 liter, pressure and safety switch and a control cabinet. The compressor has a displacement of 11,7 m³/h at 50 Hz & 14,1 m³/h at 60 Hz.