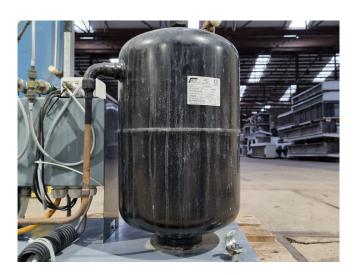

## Used Copeland ZBD30KCE-TFD-551

Used Copeland ZBD30KCE-TFD-551 scroll compressor on Freon. Complete with a Frigo-Mec RV-260X448 liquid receiver with a volume of 19 liter, pressure and safety switch and a control cabinet. The compressor has a displacement of 11,7 m³/h at 50 Hz & 14,1 m³/h at 60 Hz.