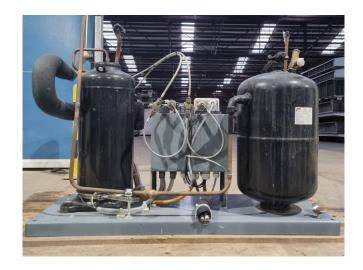

## **Specifications**

| Brand                    | Copeland                  |
|--------------------------|---------------------------|
| Туре                     | ZBD30KCE-TFD-551          |
| Refrigerant              | Freon                     |
| kW at +10°C/+40°C        | 14,8                      |
| kW at 0°C/+40°C          | 10,5                      |
| kW at -5ºC/+40ºC         | 8,7                       |
| kW at -10°C/+40°C        | 7,1                       |
| kW at -20°C/+40°C        | 4,7                       |
| On steel base frame      | /                         |
| Pressure safety switches | /                         |
| Hp/Lp/Op                 |                           |
| Condensing pressure      | /                         |
| switches                 |                           |
| Liquid receiver          | /                         |
| Liquid receiver ltr.     | 19                        |
| Liquid line filter drier | ✓                         |
| Sight Glass              | /                         |
| Control panel            | ✓                         |
| m3 / h                   | 50 Hz - 11,7 m³/h - 60 Hz |
|                          | - 14,1 m³/h               |
| Sizes                    | 900x380x700 mm            |
|                          | (LxWxH)                   |
| Stock                    | 1                         |

## Used Copeland ZBD30KCE-TFD-551

Used Copeland ZBD30KCE-TFD-551 scroll compressor on Freon. Complete with a Frigo-Mec RV-260X448 liquid receiver with a volume of 19 liter, pressure and safety switch and a control cabinet. The compressor has a displacement of 11,7 m³/h at 50 Hz & 14,1 m³/h at 60 Hz.