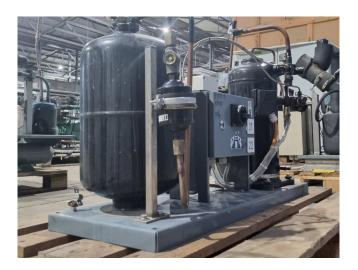

## Used Copeland ZBD30KCE-TFD-551

Used Copeland ZBD30KCE-TFD-551 scroll compressor on Freon. Complete with a Frigo-Mec RV-260X448 liquid receiver with a volume of 19 liter, pressure and safety switch and a control cabinet. The compressor has a displacement of 11,7 m³/h at 50 Hz & 14,1 m³/h at 60 Hz.